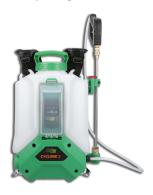

## **Cyclone 2<sup>™</sup> Backpack Sprayer** by Wessol

- Eliminate manual pumping
- Spray 25+ feet with dual speed switch 45 or 60 PSI
- · Spray more than 40 gallons per battery charge

#3616 | EACH

YOUR COST

\$214.29