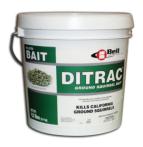

# \$4.00 OFF Ditrac Ground Squirrel Bait by Bell Laboratories, Inc.

- Multi-feed first generation anticoagulant Diphacinone
- Non-restricted rodenticide gives PMPs a tool to control squirrels around manmade structures

#2655 | 12 LB. PAIL

Professional Price \$41.65 Instant Savings -\$4.00

YOUR COST \$37.65