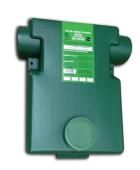

# **\$2.40 OFF Ground Squirrel Bait Station**by Wilco

- · Molded of heavy duty plastic
- · Vents help keep bait fresh

#1530 | EACH

Professional Price \$23.40 Instant Savings -\$2.40

YOUR COST \$21.00

PROUD SUPPORTERS OF THE