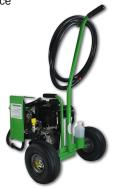

### **Burrow Rx Commercial**

#### by BurrowRx

- · Allows for targeting of rodents within the burrow system
- No reliance on bait acceptance that sometimes hinders bait acceptance
- Defined by EPA as a pesticidal device

#3216 | EACH

YOUR COST \$2,155.00

INCLUDES 6 PINTS OF SMOKE OIL VALUE AT \$73.00