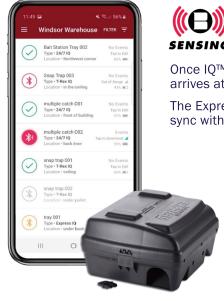

## **NEW: BELL SENSING TECHNOLOGIES™**

(O) Bell

#### TAKE THE GUESSWORK OUT OF YOUR SERVICE

Once  $IQ^{TM}$  products are activated, rodent activity will appear on the App when technician arrives at an account and is in range of a device.

The Express®, T-Rex® & 24/7® are now available in an iQ™ variant that will seamlessly sync with the Bell Sensing Tecnologies smart phone app & portal.

#### **USER BENEFITS**

- From a distance, PMP's will be able to get information from IQ<sup>™</sup> equipped devices and will immediately know which ones have had activity and which areas are the hot spots of the account.
- Instantly knowing the number of events will provide a PMP with real information that will allow rodent control measures to be deployed where they will matter most.