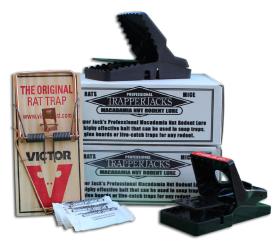

## TRAPPERJACKS® RODENT LURE IS BACK!

#4331 | \$95.00 PER CARTON | 144 LURES

# DUE TO OVERWHELMING DEMAND, TRAPPERJACKS® PROFESSIONAL MACADAMIA NUT RODENT LURE IS BACK IN PRODUCTION!

- This is the same product that pest control professionals have used around the world for decades
- Each lure is is ready to use and sealed for freshness in individual wrappers - no mixing!
- Safe for use around pets, food processing plants, hospitals and schools
- Ideal for hard to reach places, such as attics, dropped ceilings, and crawl spaces